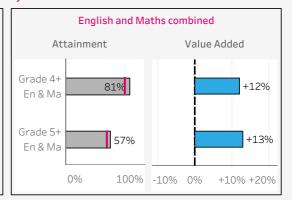

## FFT KS4 2020 GCSE Provisional Summary Analysis BBG Academy (3824045) 88 3824045

| GCSE Pupils<br>With KS2 | 167<br>163 | School<br>Attainment | FFT 'National<br>Attainment' | School<br>Value Added |
|-------------------------|------------|----------------------|------------------------------|-----------------------|
| Avg. GCSE Grade         |            | 5.0                  | 5.0                          | +0.3                  |
| English (best)          |            | 5.2                  | 5.3                          | +0.1                  |
| Maths                   |            | 5.4                  | 5.0                          | +0.7                  |
| Ebacc APS               |            | 5.0                  | 4.5                          | +0.3                  |
| Other GCSEs             |            | 5.2                  | 5.3                          | +0.5                  |
| Grade 4+ En & Ma        |            | 81%                  | 73%                          | +12%                  |
| Grade 5+ En & Ma        |            | 57%                  | 51%                          | +13%                  |