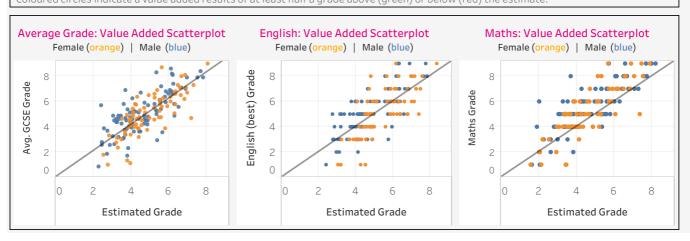

| Pupil groups     | Pupils | Average GCSE<br>Grade | Average GCSE<br>Value Added | English<br>(best) Grade | English<br>Value Added | Maths<br>Grade | Maths<br>Value Added |
|------------------|--------|-----------------------|-----------------------------|-------------------------|------------------------|----------------|----------------------|
| All Pupils       | 167    | 5.0                   | +0.3                        | 5.2                     | +0.1                   | 5.4            | • +0.7               |
| Female           | 77     | 5.0                   | +0.1                        | 5.2                     | -0.2                   | 5.1            | •+0.6                |
| Male             | 90     | 5.0                   | +0.5                        | 5.1                     | +0.3                   | 5.6            | •+0.9                |
| Higher attainers | 40     | 6.9                   | +0.5                        | 7.0                     | +0.3                   | 7.4            | ● +0.8               |
| Middle attainers | 56     | 5.1                   | +0.2                        | 5.4                     | +0.1                   | 5.7            | ● +0.8               |
| Lower attainers  | 67     | 3.8                   | +0.3                        | 3.9                     | -0.1                   | 4.0            | • +0.7               |
| Not FSM6         | 137    | 5.2                   | +0.4                        | 5.4                     | +0.2                   | 5.6            | • +0.8               |
| FSM6             | 30     | 4.1                   | -0.1                        | 4.1                     | -0.5                   | 4.5            | +0.4                 |
| Not SEN          | 147    | 5.2                   | +0.4                        | 5.4                     | +0.2                   | 5.6            | •+0.9                |
| SEN              | 20     | 3.5                   | -0.3                        | 3.7                     | -0.5                   | 3.6            | -0.1                 |
| Autumn           | 59     | 5.1                   | +0.3                        | 5.2                     | +0.1                   | 5.4            | •+0.9                |
| Spring           | 51     | 5.0                   | +0.4                        | 5.2                     | +0.3                   | 5.4            | •+0.9                |
| Summer           | 57     | 4.9                   | +0.1                        | 5.1                     | -0.1                   | 5.3            | • +0.5               |