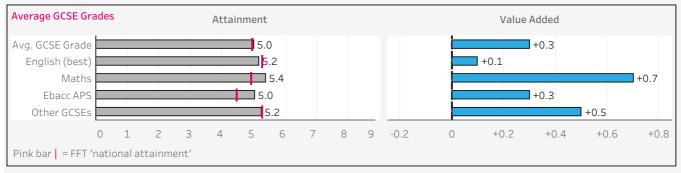

## FFT KS4 2020 GCSE Provisional Summary Analysis BBG Academy (3824045) 88 3824045

| GCSE Pupils<br>With KS2 | 167<br>163 | School<br>Attainment | FFT 'National<br>Attainment' | School<br>Value Added |
|-------------------------|------------|----------------------|------------------------------|-----------------------|
| Avg. GCSE Grade         |            | 5.0                  | 5.0                          | +0.3                  |
| English (best)          |            | 5.2                  | 5.3                          | +0.1                  |
| Maths                   |            | 5.4                  | 5.0                          | +0.7                  |
| Ebacc APS               |            | 5.0                  | 4.5                          | +0.3                  |
| Other GCSEs             |            | 5.2                  | 5.3                          | +0.5                  |
| Grade 4+ En & Ma        |            | 81%                  | 73%                          | +12%                  |
| Grade 5+ En & Ma        |            | 57%                  | 51%                          | +13%                  |